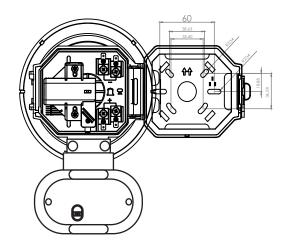

The StroBell® uses the same hinged design as the ClamBell® meaning installers benefit from reduced installation time. Once fitted to the wall and wired to the circuit, the StroBell® clicks shut.

With an ultra bright LED, the StroBell® offers flexibility to the installer by offering different options for brightness and flash frequency.