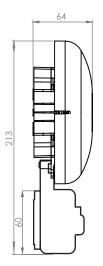

# **Dimensions (mm)**

110

3700125\_REV0500

We reserve the right to change or amend any design or specification in line with our policy of continuing development and improvement. Vimpex Ltd, Star Lane, Great Wakering, Essex, SS3 OPJ, UK Vimpex Europe BV / Vimpex Sweden AB / Vimpex Safety Products Limited

## **Specification**

Max Current Consumption

|                   | Bell & High Output Strobe: 47 mA   |
|-------------------|------------------------------------|
| Operating Voltage | 20-28 Vdc (24 Vdc Nominal)         |
| Sound Output      | 96 dB(A) @ 1m                      |
| Temperature Range | -10 to +50°C                       |
| IP Rating         | IP21C                              |
| Material          | Aluminium (Gong)<br>ABS (Plastics) |
| Colour            | Red                                |
| Mounting Options  | Shallow Base                       |
| Weight            | 562 g                              |
| Dimensions        | 213 (H) x 150 (W) x 60 (D)         |
| Flash Rate        | 0.5Hz/1Hz                          |