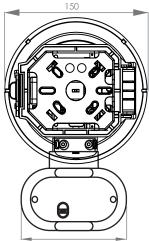

The StroBell® uses the same hinged design as the ClamBell® meaning installers benefit from reduced installation time. Once fitted to the wall and wired to the circuit, the StroBell® clicks shut.

With an ultra bright LED, the StroBell® offers flexibility to the installer by offering different options for brightness and flash frequency.

## **Specification**

Max Current Consumption

|                   | Bell & High Output Strobe: 47 mA   |
|-------------------|------------------------------------|
| Operating Voltage | 20-28 Vdc (24 Vdc Nominal)         |
| Sound Output      | 96 dB(A) @ 1m                      |
| Temperature Range | -10 to +50°C                       |
| IP Rating         | IP21C                              |
| Material          | Aluminium (Gong)<br>ABS (Plastics) |
| Colour            | Red                                |
| Mounting Options  | Shallow Base                       |
| Weight            | 562 g                              |
| Dimensions        | 213 (H) x 150 (W) x 60 (D)         |
| Flash Rate        | 0.5Hz/1Hz                          |