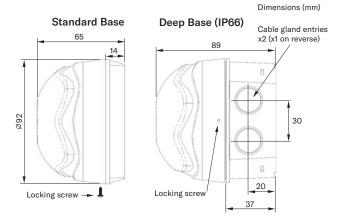

DER**

- · 8582100: FlashDome LED Beacon, Red
- 8582101: FlashDome LED Beacon, Red, Deep Base IP 66

#### **SPECIFICATION**

| Operating Voltage (V dc):         | 10-28                                           |
|-----------------------------------|-------------------------------------------------|
| Flash Current Consumption (mA):   | 7                                               |
| Body Colours:                     | Red                                             |
| Lens Colour (Polycarbonate):      | Red                                             |
| Temperature Range (Deg C):        | -20 to +70°C                                    |
| Environment Category / IP Rating: | Type A/IP 45 Std Base<br>Type B/IP 66 Deep Base |

#### **INSTALLATION**

# BANSHEE EXCEL™ FLASHDOME BEACON



# BANSHEE EXCEL™ COMMON BASE



#### DS/EXCEL-FD-TD/ISS 2

We reserve the right to change or amend any design or specification in line with our policy of continuing development and improvement.

## **Vimpex LTD**

Star Lane, Great Wakering, Essex SS3 OPJ, UK

- t. +44 (0) 1702 216999
- e. sales@vimpex.co.uk www.vimpex.co.uk

# Vimpex Interguard AB

- t. +46 (0) 36 37 10 65
- e. sales@vimpex.se