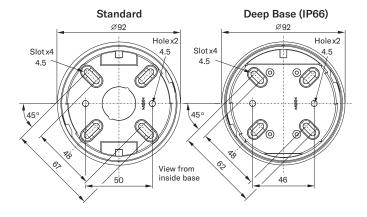

D Beacon, Red
- 8582101: FlashDome LED Beacon, Red, Deep Base IP 66

#### **SPECIFICATION**

| Operating Voltage (V dc):         | 10-28                                           |
|-----------------------------------|-------------------------------------------------|
| Flash Current Consumption (mA):   | 7                                               |
| Body Colours:                     | Red                                             |
| Lens Colour (Polycarbonate):      | Red                                             |
| Temperature Range (Deg C):        | -20 to +70°C                                    |
| Environment Category / IP Rating: | Type A/IP 45 Std Base<br>Type B/IP 66 Deep Base |

#### **INSTALLATION**

# BANSHEE EXCEL™ FLASHDOME BEACON



# BANSHEE EXCEL™ COMMON BASE



#### DS/EXCEL-FD-TD/ISS 2

We reserve the right to change or amend any design or specification in line with our policy of continuing development and improvement.

## **Vimpex LTD**

Star Lane, Great Wakering, Essex SS3 OPJ, UK

- t. +44 (0) 1702 216999
- e. sales@vimpex.co.uk www.vimpex.co.uk

# Vimpex Interguard AB

- t. +46 (0) 36 37 10 65
- e. sales@vimpex.se