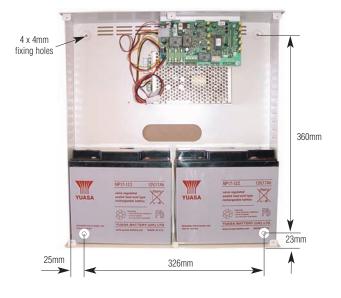

24 hour mains fail battery back-up is possible using industry standard sealed lead acid batteries ideally suited for this application (2 x 12V batteries of up to 17 Ah capacity can be fitted inside the robust steel enclosure).

# **SPECIFICATIONS**

| Supply Voltage              | 200v – 250v AC 50/60Hz |  |
|-----------------------------|------------------------|--|
| Max. Current Consumption    | 0.9A @ 200v AC         |  |
| Output Voltage              | 27V ±1% (mains on)     |  |
| Nominal Current Supplied    | 2.5A                   |  |
| Low Battery Threshold       | 22.0V                  |  |
| Battery Signal Threshold    | 20.4V                  |  |
| Operating Temperature Range | -5 to +40C             |  |
| Operating Humidity Range    | 0 - 90% RH             |  |
| Dimensions                  | 383W x 408H x 97D (mm) |  |
| Cable terminal size         | 2.5m <sup>2</sup>      |  |
| Weight (without battery)    | 6kg                    |  |

## ORDERING INFORMATION

| Part No. | Description                   |
|----------|-------------------------------|
| 30826    | PS25 2.5Amp Power Supply Unit |
| 30822    | 12v 17Ah Battery (2 required) |