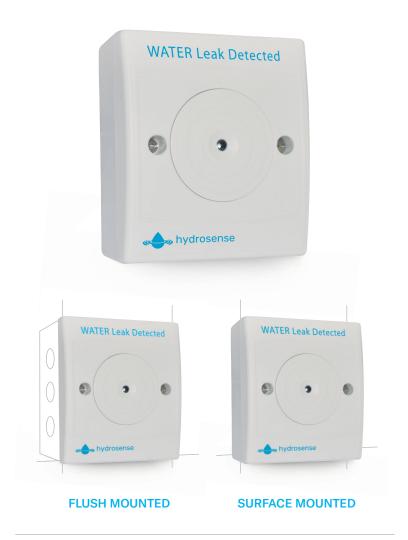

# HYDROSENSE CONVENTIONAL REMOTE INDICATOR

A product designed for the Hydrosense conventional water leak detection system. Can be easily retrofitted to existing systems or incorporated as part of a new installation.

Use as a high or low level alarm indicator for floor probes or Hydrowire.

Features a blue LED that will illuminate when the alarm has been triggered.

#### **FEATURES**

- · Ideal for new or retrofit projects
- Versatile backbox featuring 10 fixing points to allow easy mounting. (surface mount variants only)
- Incorporates 4 x round 20 mm knockouts and 1 x rectangular for surface conduit. (surface mount variants only)
- · Flush or surface mounted

#### **PART NUMBERS**

- HS-WRLI-F: Hydrosense Conventional Remote Indicator, White, Flush Mount
- HS-WRLI-S: Hydrosense Conventional Remote Indicator, White, Surface Mount