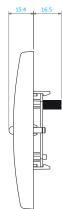

|
|-----------------------------------------------------------------|--------------------|
| Hydrowire Connection Interface                                  | HS-HWCI            |
| Hydrosense HS Conventional Leak Detection<br>Probe Junction Box | HS-WLJB            |
| Weight:                                                         | 0.06 kg            |
| Operating temperature:                                          | -5°C to +50°C      |
| Material:                                                       | Fire rated ABS     |
| Operating humidity:                                             | 95% Non-condensing |





## TECHNICAL DATASHEET

# **HYDROSENSE CONVENTIONAL REMOTE INDICATOR**



#### **TECHNICAL DRAWING**

#### **BACK BOX**

#### REMOTE INDICATOR

#### Dimensions: mm







#### 3700092/REV 3

We reserve the right to change or amend any design or specification in line with our policy of continuing development and improvement.

#### Vimpex LTD

Star Lane, Great Wakering, Essex SS3 OPJ, UK

- t. +44 (0) 1702 216999
- e. sales@vimpex.co.uk www.vimpex.co.uk

#### **Vimpex Interguard AB**

- t. +46 (0) 36 37 10 65
- e. sales@vimpex.se





VIMPEX