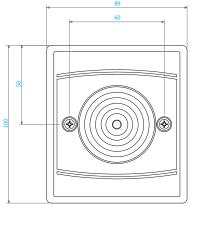

|
|-----------------------------------------------------------------|--------------------|
| Hydrowire Connection Interface                                  | HS-HWCI            |
| Hydrosense HS Conventional Leak Detection<br>Probe Junction Box | HS-WLJB            |
| Weight:                                                         | 0.06 kg            |
| Operating temperature:                                          | -5°C to +50°C      |
| Material:                                                       | Fire rated ABS     |
| Operating humidity:                                             | 95% Non-condensing |





## TECHNICAL DATASHEET

# **HYDROSENSE CONVENTIONAL REMOTE INDICATOR**



#### **TECHNICAL DRAWING**

#### **BACK BOX**

#### REMOTE INDICATOR

#### Dimensions: mm







#### 3700092/REV 3

We reserve the right to change or amend any design or specification in line with our policy of continuing development and improvement.

#### Vimpex LTD

Star Lane, Great Wakering, Essex SS3 OPJ, UK

- t. +44 (0) 1702 216999
- e. sales@vimpex.co.uk www.vimpex.co.uk

#### **Vimpex Interguard AB**

- t. +46 (0) 36 37 10 65
- e. sales@vimpex.se





VIMPEX