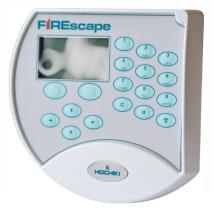

## **Description**

EL-KP is an emergency lighting control panel keypad for use with the EL-2 panel. The control panel is operated and interrogated through the compact backlit LCD graphical display of the keypad, which can show system status of the lighting units including battery charge and LED faults.

One EL-2 control panel can support a total of 8 EL-KP keypad units, with up to a max of 15 panels on one system.

| Specification             |                                       |
|---------------------------|---------------------------------------|
| Nominal voltage           | 12 VDC                                |
| Materials                 | LCD graphical display 128 x 64 pixels |
| Display viewing area (mm) | 60.0 x 32.5                           |
| Case colour               | Light grey                            |
| Dimensions (mm)           | 147W x 144H x 29D                     |
| Material/Colour           | Metal alloy, powder coated/Ivory      |
| Weight (g)                | 410                                   |